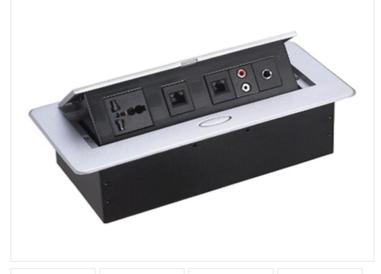

# Desktop Sockets In-Desk Series

## Part No: STS-201

### **Basic data:**

- Model No: STS-201
- Main material: Zinc alloy
- Surface color: Silver or matt black
- Modules capacity: 6
- Panel size: 266×118mm
- Base box size:221×108mm
- Height:68mm
- Insert depth:4mm
- Cutout size:225×110mm