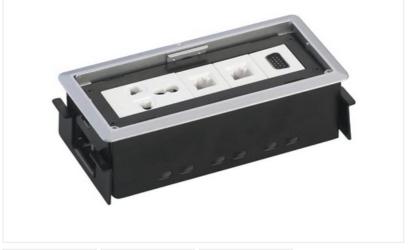

# Desktop Sockets In-Desk Series

Part No: STS-213

### Features:

- Innovative technology and attractive design to serve your modern workplace
- Open downy,safe,convenient and silence
- Elegant planar process

#### Basic data:

- Model No: STS-213
- Main material: Zinc alloy
- Surface color: Silver or matt black
- Modules capacity: 6
- Panel size: 152×73mm
- Base box size:145×64mm
- Height:57mm
- Insert depth:4mm
- Cutout size:145×65mm