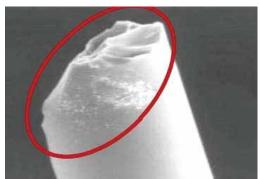

## **Performance Comparison**

Eligible Section

Ineligible Section

- **<**0.6
- 0.6 <= Angle < 0.7
- □ 0.7<=Angle<0.8
- = 0.8 < = Angle < 0.9
- 0.9<=Angle<1.0

- Japanese products
- <0.6 **□** <0.6
- 0.6<=Angle<0.7
- 0.7<=Angle<0.8</pre>
- □ 0.8<=Angle<0.9
- 0.9<=Angle<1.0