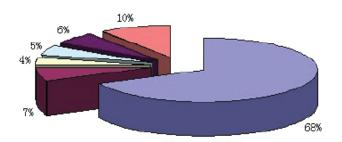

## **Performance Comparison**

Eligible Section

Ineligible Section

- **<**0.6
- 0.6 <= Angle < 0.7
- □ 0.7<=Angle<0.8
- = 0.8 < = Angle < 0.9
- 0.9<=Angle<1.0

- Japanese products
- <0.6 **□** <0.6
- 0.6<=Angle<0.7
- 0.7<=Angle<0.8</pre>
- □ 0.8<=Angle<0.9
- 0.9<=Angle<1.0