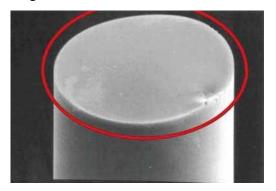

## **Performance Comparison**

Eligible Section

Ineligible Section

- **<**0.6
- 0.6 <= Angle < 0.7
- □ 0.7<=Angle<0.8
- = 0.8 < = Angle < 0.9
- 0.9<=Angle<1.0

- Japanese products
- <0.6 **□** <0.6
- 0.6<=Angle<0.7
- 0.7<=Angle<0.8</pre>
- □ 0.8<=Angle<0.9
- 0.9<=Angle<1.0