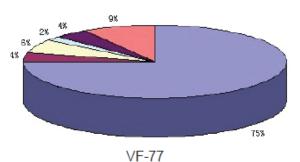

## **Performance Comparison**

Eligible Section

Ineligible Section

- **<**0.6
- 0.6 <= Angle < 0.7
- □ 0.7<=Angle<0.8
- = 0.8 < = Angle < 0.9
- 0.9<=Angle<1.0

- Japanese products
- <0.6 **□** <0.6
- 0.6<=Angle<0.7
- 0.7<=Angle<0.8</pre>
- □ 0.8<=Angle<0.9
- 0.9<=Angle<1.0