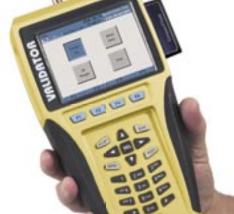

## **Validator**<sup>™</sup> Network/Cabling Certifier NT950

Define the job, make the tests, print the results, store the data...no other tester/certifier does so much, so easily and so economically. Validator™ measures and presents fast and clear SPEED and PERFORMANCE results up to 1 gigabit. The included powerful Plan-Um™ software ties together all the different cable criteria that are found in complex voice/data/video installations and presents concise information in printed reports, while storing data for future use.