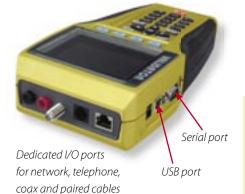

- Tests to TIA 568/570 interconnect standards
- Certifies CAT5, CAT5E, and CAT6 cables to be IEEE compliant to 1 gigabit speed
- Tests coax, telephone, audio, and security cables
- Powerful Plan-Um<sup>™</sup> design software included
  - Creates and prints job reports